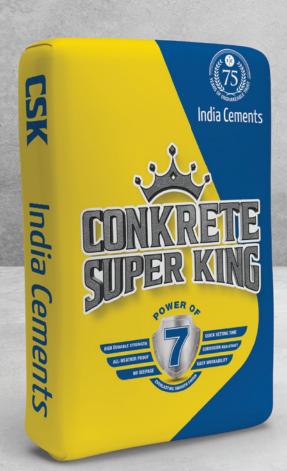

India Cements

HIGH DURABLE STRENGTH

ALL-WEATHER PROOF

NO SEEPAGE

QUICK SETTING TIME

CORROSION RESISTANT

EASY WORKABILITY

EVERLASTING SMOOTH FINEST

Conkrete Super King, from the house of India Cements, is a special grade concrete filled with the purest silicates that enhances strength. It is known for its "Best in class" consistency and CSH gel that keeps your home durable, strong and long-lasting.

CSK is a one stop solution for all your concrete needs from roof, to foundation, packed with the Power of 7 unshakeable strengths.